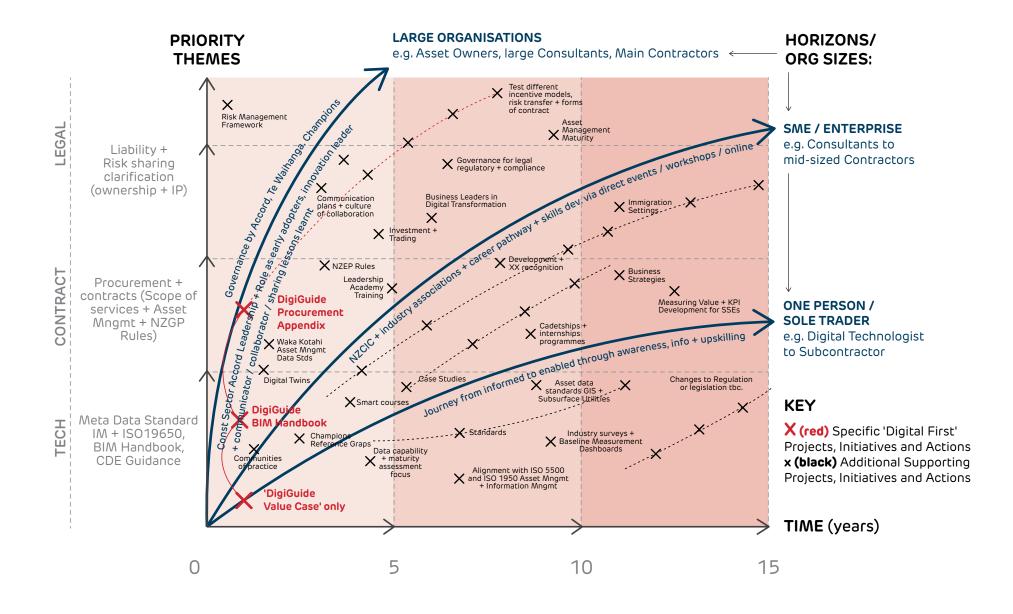

## 2 - ROADMAP DIAGRAM

## Reference DigiGuide Value Case Section Three Roadmap Framework.

The Roadmap framework on the following page has several dimensions – x-axis for timeframes, y-axis for thematic environments, arcing horizons for organisation size, and symbols for projects and initiatives. These are explained in this section, with the combined layers shown in the single diagram.